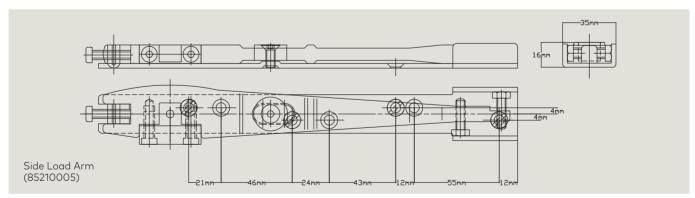

A comprehensive range of accessories are available for use within the RTS87 including pinch free, side and end load arms and pivots.

CE

RTS87 Opening Forces adjusted to EN3

| Typical Door Sizes (mm) |     |  |  |
|-------------------------|-----|--|--|
| 826 850 875 900         | 926 |  |  |