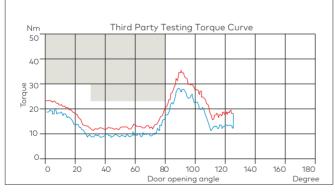

Minimum achievable door width at EN3 = 800 mm

| Technical Data                                                                                        |                  | RTS 87    |
|-------------------------------------------------------------------------------------------------------|------------------|-----------|
| EN Power Size                                                                                         |                  | EN 1-4    |
| Maximum Door width                                                                                    |                  | ≤ 1100 mm |
| Adjustable Power Size                                                                                 |                  | •         |
| Independent Valve Adjustable Closing                                                                  | Speed 175° - 15° | •         |
| Independent Valve Adjustable Latchin                                                                  | g Speed 15° - 0° | •         |
| Mechanical Backcheck                                                                                  |                  | •         |
| Hold Open 90° Option                                                                                  |                  | •         |
| Double Action and Single Action Doors                                                                 | 5                | •         |
| Universal Non Handed Unit                                                                             |                  | •         |
| Minimum door width where unit will exert 30N opening force when adjusted to EN3 (min. for fire doors) |                  | 800 mm    |
| Dimensions in mm                                                                                      | Length           | 298       |
|                                                                                                       | Width            | 72        |
|                                                                                                       | Height           | 51        |
| Weight in kg                                                                                          |                  | 5.2       |
| Door Closer tested to BS EN1154                                                                       |                  | •         |
| CE marked to BS EN1154                                                                                |                  | •         |