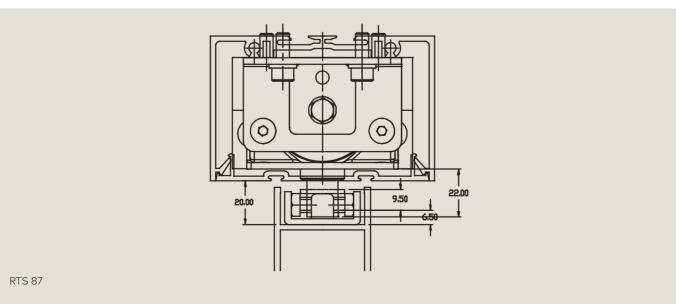

Minimum achievable door width at EN3 = 800 mm

| Technical Data                                                                                        |                  | RTS 87    |
|-------------------------------------------------------------------------------------------------------|------------------|-----------|
| EN Power Size                                                                                         |                  | EN 1-4    |
| Maximum Door width                                                                                    |                  | ≤ 1100 mm |
| Adjustable Power Size                                                                                 |                  | •         |
| Independent Valve Adjustable Closing                                                                  | Speed 175° - 15° | •         |
| Independent Valve Adjustable Latchin                                                                  | g Speed 15° - 0° | •         |
| Mechanical Backcheck                                                                                  |                  | •         |
| Hold Open 90° Option                                                                                  |                  | •         |
| Double Action and Single Action Doors                                                                 | 5                | •         |
| Universal Non Handed Unit                                                                             |                  | •         |
| Minimum door width where unit will exert 30N opening force when adjusted to EN3 (min. for fire doors) |                  | 800 mm    |
| Dimensions in mm                                                                                      | Length           | 298       |
|                                                                                                       | Width            | 72        |
|                                                                                                       | Height           | 51        |
| Weight in kg                                                                                          |                  | 5.2       |
| Door Closer tested to BS EN1154                                                                       |                  | •         |
| CE marked to BS EN1154                                                                                |                  | •         |