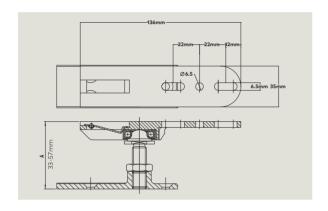

## RTS 87 typical applications

dormakaba RTS 87

RTS Pivot Set Side Load Floor Mounted (85210022)

RTS Pivot Set End Load Floor Mounted (85210021)

RTS Pivot Set Side Load Threshold Mounted (85210024)

RTS Pivot Set End Load Threshold Mounted (85210023)