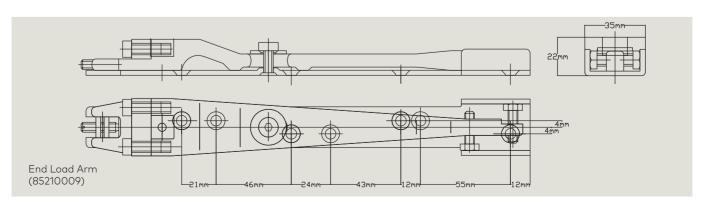

A comprehensive range of accessories are available for use within the RTS87 including pinch free, side and end load arms and pivots.

CE

RTS87 Opening Forces adjusted to EN3

| Typical Door Sizes (mm) |     |  |  |
|-------------------------|-----|--|--|
| 826 850 875 900         | 926 |  |  |