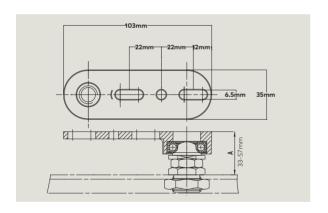

## RTS 87 typical applications

dormakaba RTS 87

RTS Pivot Set Side Load Floor Mounted (85210022)

RTS Pivot Set End Load Floor Mounted (85210021)

RTS Pivot Set Side Load Threshold Mounted (85210024)

RTS Pivot Set End Load Threshold Mounted (85210023)