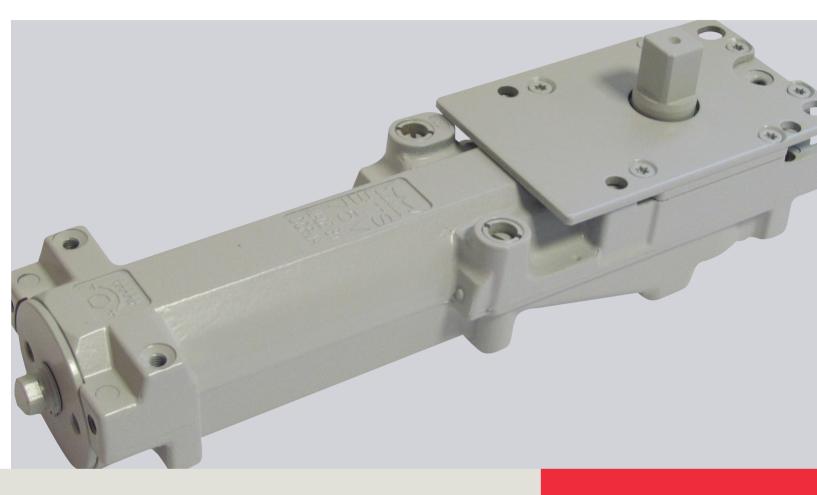

## **RTS 87**

dormakaba RTS87 Profile Transom Closers offer the ideal solution for double action and single action doors where the closer is located in an aluminium or steel profile transom.

The RTS87 Transom Closer is a power adjustable unit size EN1 to EN4 that allows fine on site tuning of the closing force to ensure full and correct closure of the door whilst ensuring opening forces are kept to a minimum allowing compliance with Approved Document M and BS8300. With positive Centering through its Cam Mechanism fine adjustment of the neutral position can also be made with the drive arm fitted within the door leaf ensuring correct door alignment and performance.

## RTS 87 unit

Models: RTS 87 EN 1-4 NHO (85351121) / RTS 87 EN 1-4 HO90° (85352121) / RTS 87 Dummy unit (85341121)