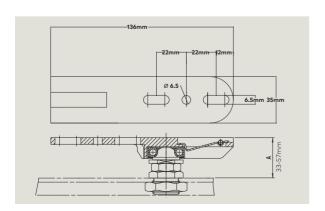

## RTS 87 typical applications

dormakaba RTS 87

RTS Pivot Set Side Load Floor Mounted (85210022)

RTS Pivot Set End Load Floor Mounted (85210021)

RTS Pivot Set Side Load Threshold Mounted (85210024)

RTS Pivot Set End Load Threshold Mounted (85210023)