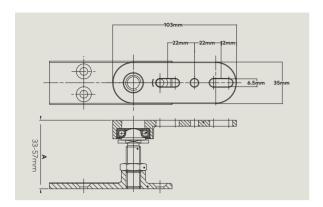

## RTS 87 typical applications

dormakaba RTS 87

RTS Pivot Set Side Load Floor Mounted (85210022)

RTS Pivot Set End Load Floor Mounted (85210021)

RTS Pivot Set Side Load Threshold Mounted (85210024)

RTS Pivot Set End Load Threshold Mounted (85210023)