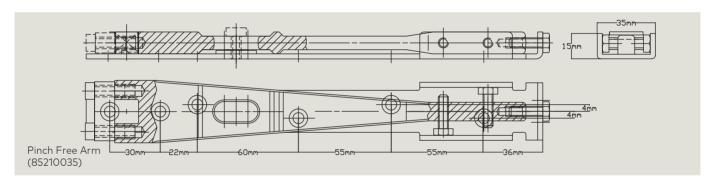

A comprehensive range of accessories are available for use within the RTS87 including pinch free, side and end load arms and pivots.

CE

RTS87 Opening Forces adjusted to EN3

| Typical Door Sizes (mm) |     |  |  |
|-------------------------|-----|--|--|
| 826 850 875 900         | 926 |  |  |