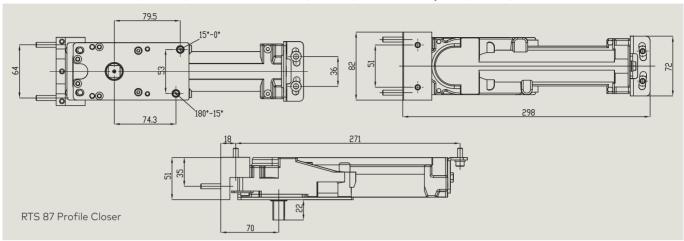

Minimum achievable door width at EN3 = 800 mm

| Technical Data                                                                                        |                  | RTS 87    |
|-------------------------------------------------------------------------------------------------------|------------------|-----------|
| EN Power Size                                                                                         |                  | EN 1-4    |
| Maximum Door width                                                                                    |                  | ≤ 1100 mm |
| Adjustable Power Size                                                                                 |                  | •         |
| Independent Valve Adjustable Closing                                                                  | Speed 175° - 15° | •         |
| Independent Valve Adjustable Latchin                                                                  | g Speed 15° - 0° | •         |
| Mechanical Backcheck                                                                                  |                  | •         |
| Hold Open 90° Option                                                                                  |                  | •         |
| Double Action and Single Action Doors                                                                 | 5                | •         |
| Universal Non Handed Unit                                                                             |                  | •         |
| Minimum door width where unit will exert 30N opening force when adjusted to EN3 (min. for fire doors) |                  | 800 mm    |
| Dimensions in mm                                                                                      | Length           | 298       |
|                                                                                                       | Width            | 72        |
|                                                                                                       | Height           | 51        |
| Weight in kg                                                                                          |                  | 5.2       |
| Door Closer tested to BS EN1154                                                                       |                  | •         |
| CE marked to BS EN1154                                                                                |                  | •         |